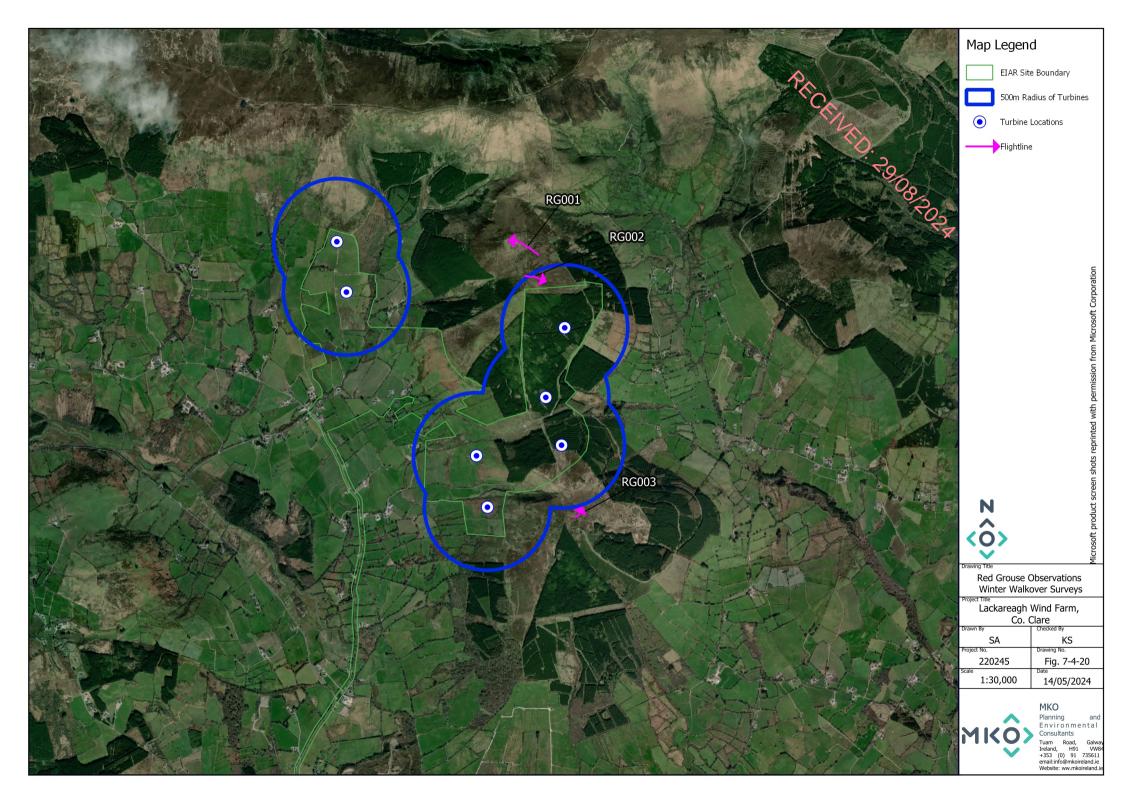

Table 7-4-23 Snipe Winter Walkover Survey Data

| Ref.  | Date       | Time  | Species | Number | Habitat and activity                                           | Surveyor |
|-------|------------|-------|---------|--------|----------------------------------------------------------------|----------|
| SN001 | 05/03/2021 | 14:52 | Snipe   | 2      | upland blanket bog; flushed (wintering)                        | TK       |
| SN002 | 05/03/2021 | 14:56 | Snipe   | 1      | upland blanket bog; flushed (wintering)                        | TK       |
| SN003 | 26/11/2021 | 11:06 | Snipe   | 1      | upland blanket bog; flushed (wintering)                        | JG       |
| SN004 | 26/11/2021 | 12:59 | Snipe   | 1      | upland blanket bog; flushed (wintering)                        | JG       |
| SN005 | 26/11/2021 | 13:03 | Snipe   | 1      | upland blanket bog; flushed (wintering)                        | JG       |
| SN006 | 15/02/2023 | 15:04 | Snipe   | 1      | conifer plantation and upland blanket bog; flushed (wintering) | JG       |