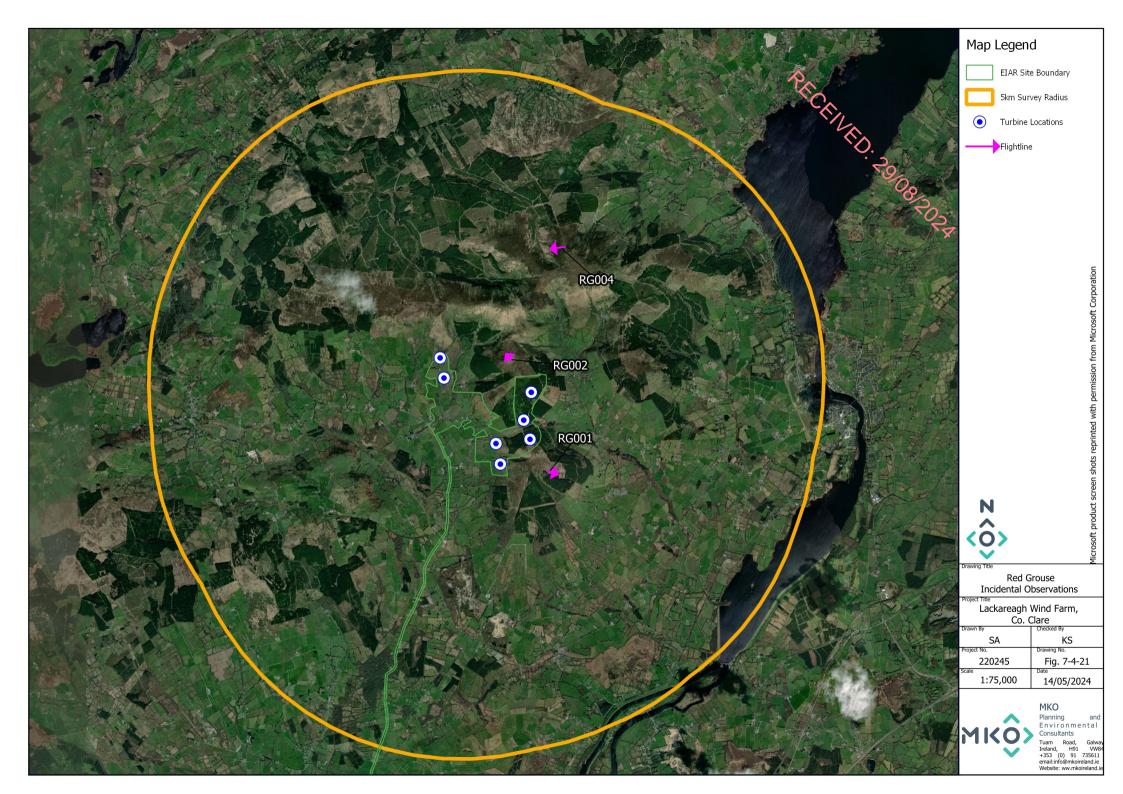

Table 7-4- 25 Snipe Incidental Observation Data

| Table 7-4-1 | 25 Shipe mcideniai Observanon Daia                       |            |       |         |        | <u></u>                                             |          |
|-------------|----------------------------------------------------------|------------|-------|---------|--------|-----------------------------------------------------|----------|
| Ref.        | Location                                                 | Date       | Time  | Species | Number | Habitat and activity                                | Surveyor |
| SN001       | Breeding Red Grouse Survey;<br>52.79700653, -8.528958298 | 08/02/2021 | 08:39 | Snipe   | 1      | bogs; flushed                                       | JС       |
| SN002       | Breeding Red Grouse Survey;<br>52.79756827, .8530886136  | 08/02/2021 | 13:30 | Snipe   | 4      | bogs; flushed                                       | JC       |
| SN003       | Breeding Red Grouse Survey;<br>52.79856138, -8.532580286 | 08/02/2021 | 14:30 | Snipe   | 1      | bogs; flushed                                       | JC       |
| SN004       | Breeding Woodcock Survey; WK3                            | 23/06/2021 | 14:35 | Snipe   | 1      | × ×                                                 | AC       |
| SN005       | Hen Harrier Roost Survey; HHVP6                          | 03/10/2022 | 19:33 | Snipe   | 2      | upland blanket bog and conifer plantation; flushed  | JG       |
| SN006       | Hen Harrier Roost Survey; HHVP2                          | 27/10/2022 | 17:26 | Snipe   | 2      | scrub and improved agricultural grassland; flushed  | JG       |
| SN007       | Hen Harrier Roost Survey; near<br>Kilbane, Scots bridge  | 25/01/2023 | 17:45 | Snipe   | 1      | improved agricultural grassland; travelling, flying | JG       |
| SN008       | Breeding Red Grouse Survey;<br>Lackereagh mountain       | 24/02/2023 | 10:15 | Snipe   | 1      | upland blanket bog; flushed                         | JG       |
| SN009       | Breeding Red Grouse Survey;<br>Lackereagh mountain       | 24/02/2023 | 10:22 | Snipe   | 1      | upland blanket bog; flushed                         | JG       |