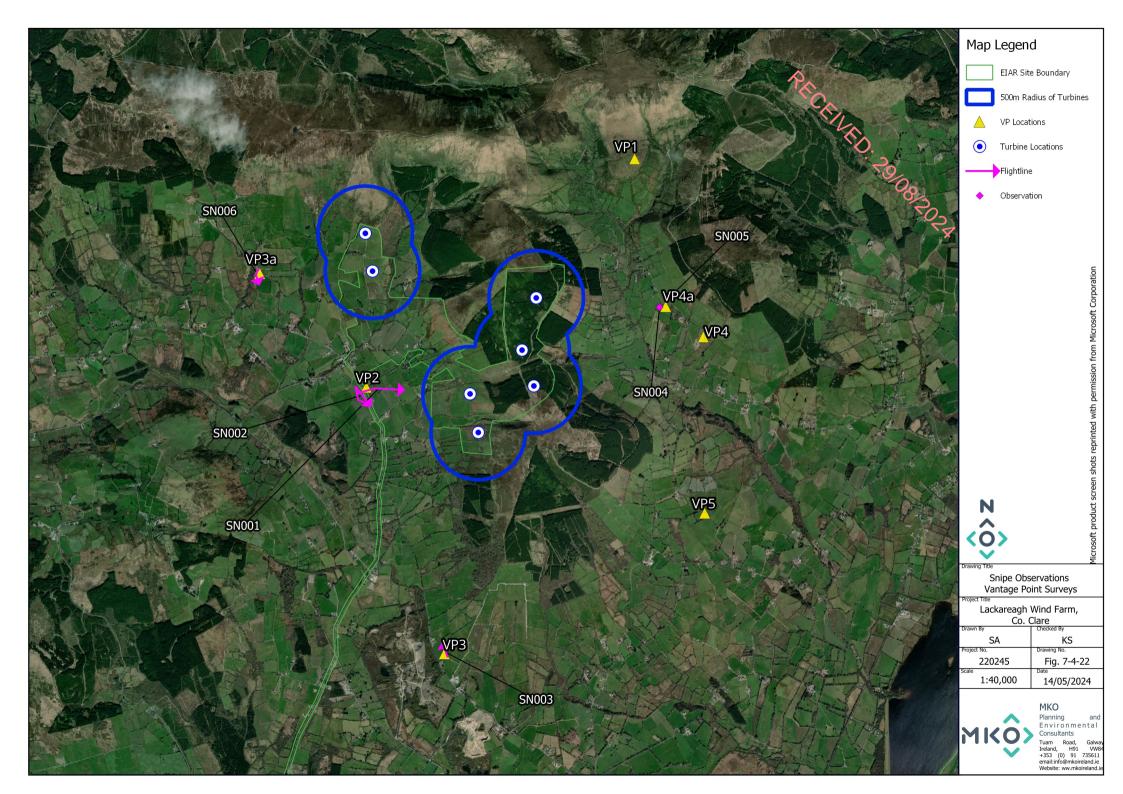

## 7. SNIPE

Table 7-4- 22 Snipe Vantage Point Survey Data

| Ref.  | VP   | Date       | Time  | Species | Number | Duration of flight (s) | Band 1<br>(0-15m) | Band 2<br>(15-25m) | PCH<br>(25-200m) | Band 4<br>(>200m) | Habitat and activity                                                                                                                 | Surveyor |
|-------|------|------------|-------|---------|--------|------------------------|-------------------|--------------------|------------------|-------------------|--------------------------------------------------------------------------------------------------------------------------------------|----------|
| SN001 | VP2  | 12/01/2021 | 09:13 | Snipe   | 1      | 30                     | 0                 | 0                  | 30               | 0                 | improved agricultural grassland, flight, travelling                                                                                  | TR       |
| SN002 | VP3  | 12/01/2021 | 12:30 | Snipe   | 1      | 25                     | 25                | 0                  | 0                | 0                 | improved agricultural grassland; flying flight                                                                                       | TR       |
| SN003 | VP3  | 13/04/2021 | 16:09 | Snipe   | 1      | 3                      | 0                 | 0                  | 0                | 0                 | improved agricultural grassland; flying                                                                                              | CMC      |
| SN004 | VP4  | 19/04/2021 | 21:14 | Snipe   | 1      | -                      | -                 | -                  | -                | -                 | improved agricultural grassland; calling, in the dark, no visual                                                                     | CMC      |
| SN005 | VP4  | 19/04/2021 | 21:14 | Snipe   | 1      | -                      | -                 | -                  | -                | -                 | improved agricultural grassland; calling, in the dark, no visual                                                                     | CMC      |
| SN006 | VP3a | 19/11/2021 | 07:20 | Snipe   | 1      | 5                      | 5                 | 0                  | 0                | 0                 | dry meadows and grassy verges,<br>improved agricultural grassland and<br>hedgerows; flight, snipe flew overhead<br>across graveyard. | SOB      |