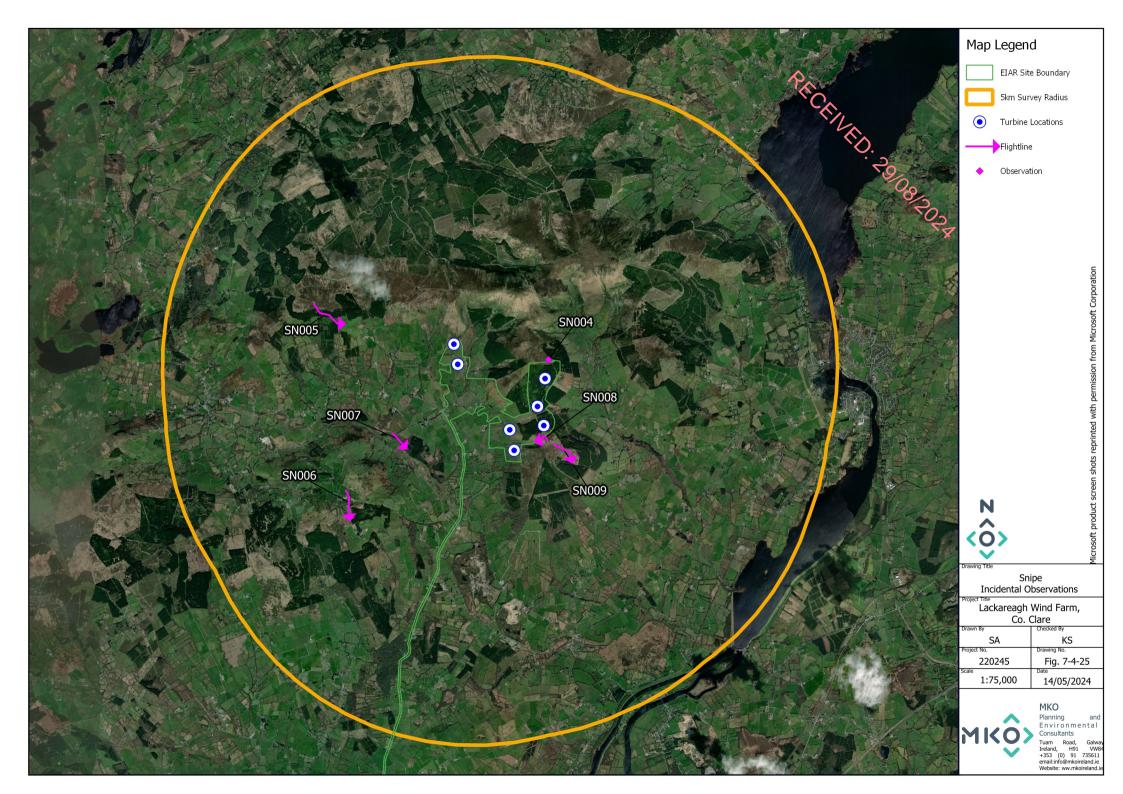

Table 7-4- 25 Snipe Incidental Observation Data

| Table 7-4-1 | 25 Shipe mcideniai Observanon Daia                       |            |       |         |        | <u></u>                                             |          |
|-------------|----------------------------------------------------------|------------|-------|---------|--------|-----------------------------------------------------|----------|
| Ref.        | Location                                                 | Date       | Time  | Species | Number | Habitat and activity                                | Surveyor |
| SN001       | Breeding Red Grouse Survey;<br>52.79700653, -8.528958298 | 08/02/2021 | 08:39 | Snipe   | 1      | bogs; flushed                                       | JС       |
| SN002       | Breeding Red Grouse Survey;<br>52.79756827, .8530886136  | 08/02/2021 | 13:30 | Snipe   | 4      | bogs; flushed                                       | JC       |
| SN003       | Breeding Red Grouse Survey;<br>52.79856138, -8.532580286 | 08/02/2021 | 14:30 | Snipe   | 1      | bogs; flushed                                       | JC       |
| SN004       | Breeding Woodcock Survey; WK3                            | 23/06/2021 | 14:35 | Snipe   | 1      | × ×                                                 | AC       |
| SN005       | Hen Harrier Roost Survey; HHVP6                          | 03/10/2022 | 19:33 | Snipe   | 2      | upland blanket bog and conifer plantation; flushed  | JG       |
| SN006       | Hen Harrier Roost Survey; HHVP2                          | 27/10/2022 | 17:26 | Snipe   | 2      | scrub and improved agricultural grassland; flushed  | JG       |
| SN007       | Hen Harrier Roost Survey; near<br>Kilbane, Scots bridge  | 25/01/2023 | 17:45 | Snipe   | 1      | improved agricultural grassland; travelling, flying | JG       |
| SN008       | Breeding Red Grouse Survey;<br>Lackereagh mountain       | 24/02/2023 | 10:15 | Snipe   | 1      | upland blanket bog; flushed                         | JG       |
| SN009       | Breeding Red Grouse Survey;<br>Lackereagh mountain       | 24/02/2023 | 10:22 | Snipe   | 1      | upland blanket bog; flushed                         | JG       |