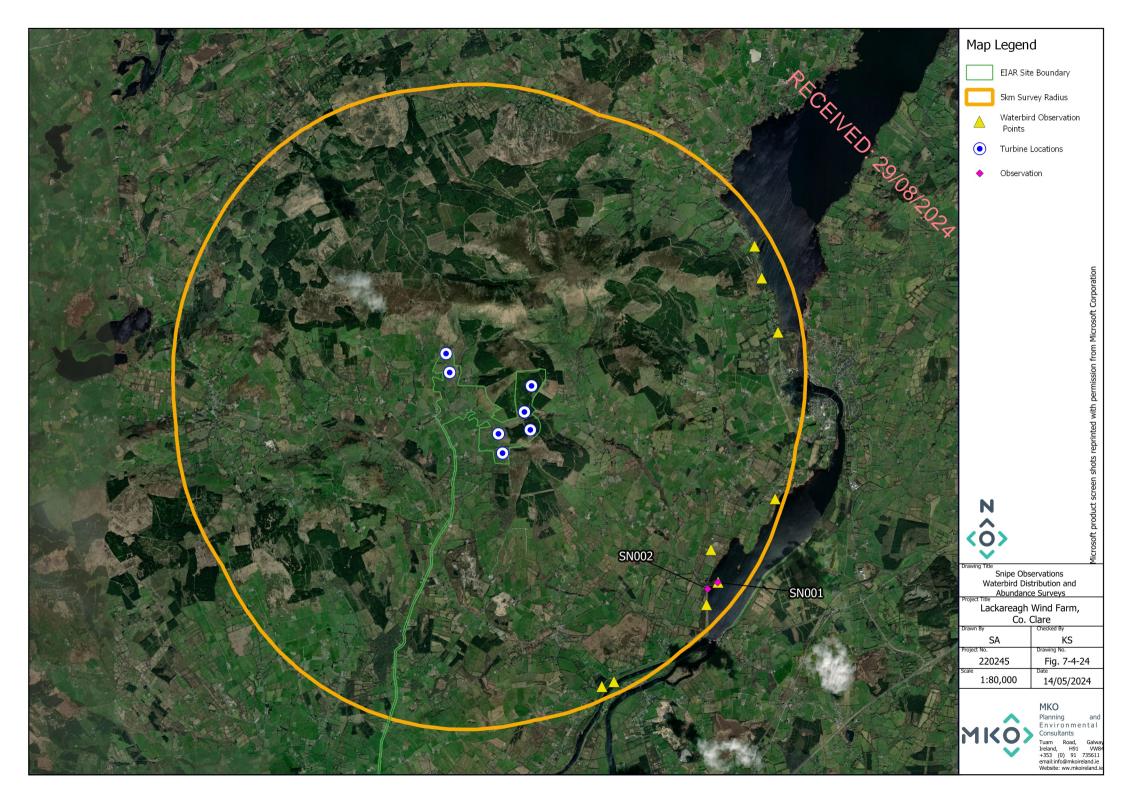

Table 7-4-24 Snipe Waterbird Distribution and Abundance Survey Data

| Ref. |     | Location | Date       | Time  | Species | Number | Habitat and activity                           | Surveyor |
|------|-----|----------|------------|-------|---------|--------|------------------------------------------------|----------|
| SNO  | 001 | WFVP10   | 09/12/2020 |       | Snipe   | 23     | buildings and artificial surfaces; terrestrial | JK       |
| SNO  | 002 | WFVP10   | 11/11/2021 | 10:37 | Snipe   | 3      | depositing/lowland rivers; flushed             | TR       |